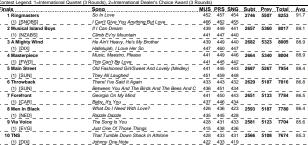

## Scoring from the Contest

## **PORT**

## LAND

1st Place - Ambassadors of Harmony - St. Charles, Missouri Pictures - Barbershop Harmony Society

1st Place Quartet -Ringmasters-SNOBBS

Draw
1. 'Round Midnight
2. The Allies
3. TNS
4. Wheelhouse
5. Main Street

6. Musical Island Bo 7. Throwback 8. Ignition! 9. Momentum 10. Ringmasters OFFICIAL SCORING SUMMARY, BHS, International Convention International, Quartet Finals, Portland, Oregon, July 7, 2012

1st Place Collegiate Quartet Lemon Squeezy's