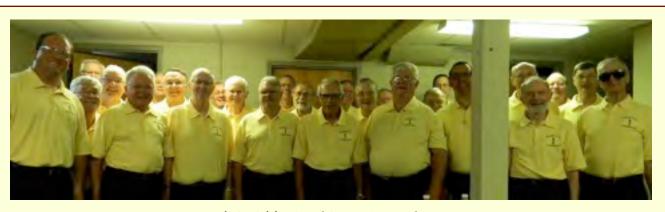

## Church Performances

July 15th performers pose for a picture in front of the First Presbyterian Church Sing (read sign)

Thanks go out to Joel Botten and the rest of the guys that lined up the vast amount of churches and retirement centers that we sang at this July.

On July 15th we sang at: First Presbyterian, Zion Lutheran, First Methodist, in Lake Crystal. We then went to Messiah Lutheran and Oak Terrace East, North Mankato, and Pathstone Living in Mankato.

Thanks to a great group of singers and great people to sing for.