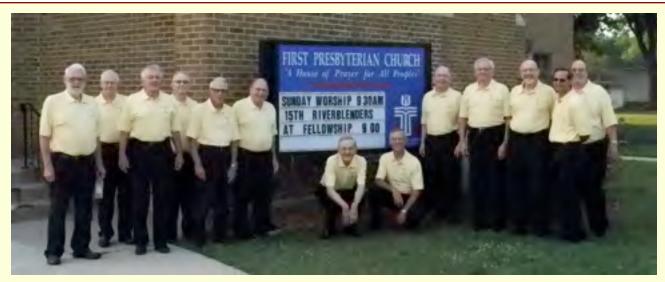

## Church Performances

July 15th performers pose for a picture in front of the First Presbyterian Church Sing (read sign)

Thanks go out to Joel Botten and the rest of the guys that lined up the vast amount of churches and retirement centers that we sang at this July.