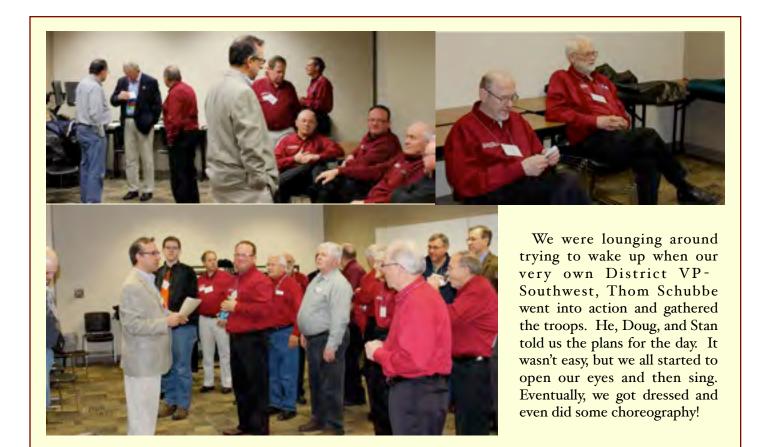

Jacob receiving the plaques for the Riverblenders from Thom Schubbe the District VP - Southwest

Jacob displaying the hardware