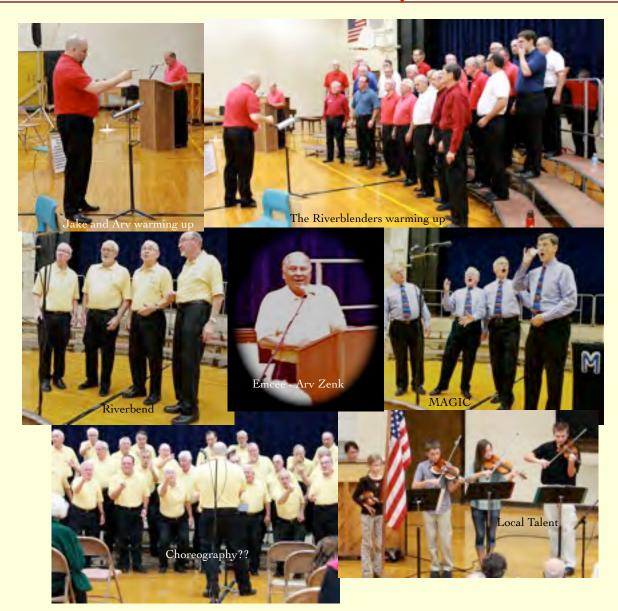

### The Chorus At Gaylord

Many chorus members helped to unload and set up risers, while others helped with the sound systems set up and check. Once that got done, Doug Peterson warmed us up while Jacob got his music together and Arvid got his script organized and studied. Thanks to all of the members that helped make this performance a success. Thanks also to Stan Bruss for getting the sound system checked out and repaired. (close call)

Both "MAGIC" and "Riverbend" quartets, along with some local talent, added the finishing touches to the first half performance. After they were finished, the Riverblender's came out and did a final 5 songs to finish up the 2 hour program.