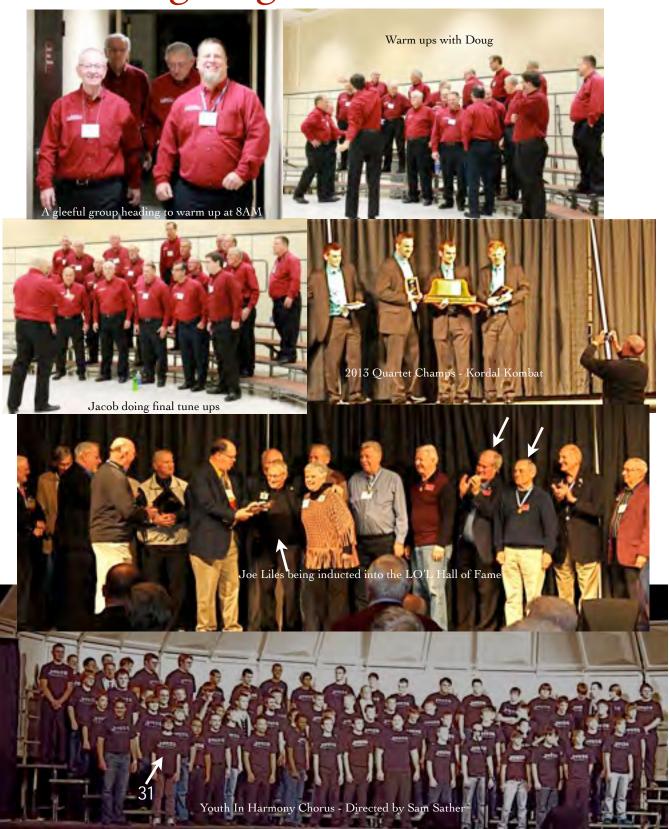

## La Crosse Performance

On Saturday, October 26th, the Mankato Riverblender's Chorus was the mic testing chorus at the LO'L contest in La Crosse. The uniform of the day was our Maroon Long Sleeved Shirt, Chorus Black Pants, Black Shoes. We sang well, and scored a "65". Not bad for such a small group of our membership. We wish more of you could have come along and helped us out. We definitely sing better as a whole chorus.

We would like to thank the LaCrosse "Coulee Chordsmen" for inviting us to sing as the mic testing chorus and to congratulate them on their 14th place finish at the contest. It goes without saying, that the "Coulee Chordsmen" did a lot of work putting on this contest, which went along very smoothly. This is a tribute to their hard work and the hard work of their spouses and friends. THANKS A LOT!

## Riverblender's At The Contest

## High Lights From LO'L