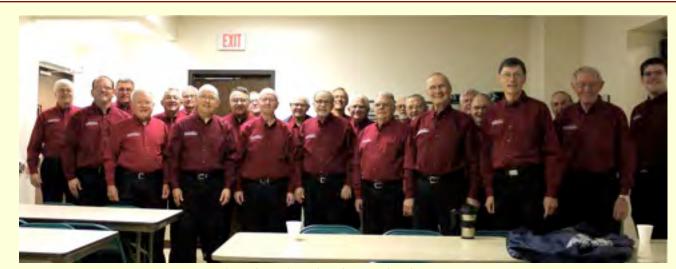

## Gaylord Performances

The wide awake and ready to go church performers

We started the day off by meeting at 8 AM for coffee and rolls at St. Paul Lutheran Church in Gaylord. We had a good group because it was basically the men that would perform in the afternoon. We then started off and sang for six different churches in Gaylord. Some of the clergy promoted our afternoon show - thanks! At approximately II:15 AM we went to the "Prairie House" restaurant and had a great lunch thanks to the local Sertoma Club - thanks to them for their support.

After lunch we headed to the Gaylord Middle School to set up the risers (thanks Stan for hauling them), set up the sound system (thanks Jon Schwichtenberg), change into our uniforms, and warm up. Then on with the show at 2 PM.