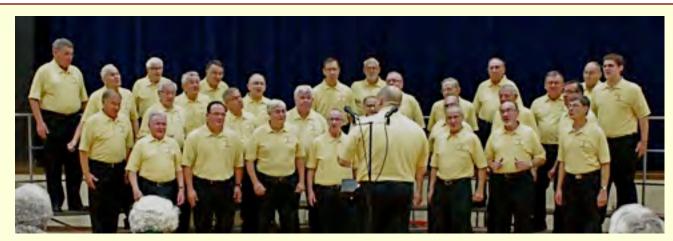

## Sam's Club Re-Grand Opening

On Friday October 4, 2013 the Mankato Riverblenders performed at the Sam's Club Re-Grand Opening in Mankato. The performance was at at 9:00 AM with 23 Riverblenders in attendance.

The chorus membership met at Sam's Club at 8:30 AM for warm ups wearing our Yellow Summer Shirt, Black Pants and Black Shoes. We then moved to the front of the store and sang until 9:30 AM. The customers and Sam's employees looked, listened, and enjoyed our singing.

Thanks to the members that could make it you did a great job and you were a good looking group!